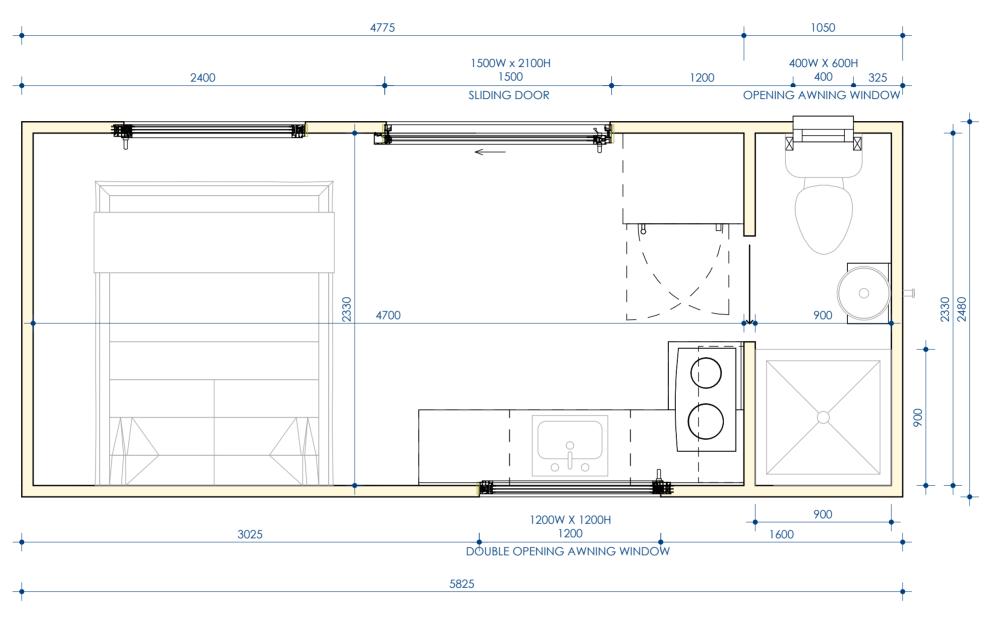

Level 1



## **STUDIO 6 METRE**

EMAIL: INFO@SMARTSPACETINYHOMES.COM.AU PHONE: +61 494 337 361

This drawing and the information contained here, are the copyrighted work of Smart Space Tiny Homes and may not be reproduced without written permission.



North 1:50



South 3 1:50



East 1:50



West 1:50



**STUDIO 6 METRE** 

EMAIL: INFO@SMARTSPACETINYHOMES.COM.AU PHONE: +61 494 337 361

This drawing and the information contained here, are the copyrighted work of Smart Space Tiny Homes and may not be reproduced without written permission.



Section 1 1:50



Section 2 1:50



Section 3 3 1:50



Section 4 1:50



**STUDIO 6 METRE** 

EMAIL: INFO@SMARTSPACETINYHOMES.COM.AU PHONE: +61 494 337 361

This drawing and the information contained here, are the copyrighted work of Smart Space