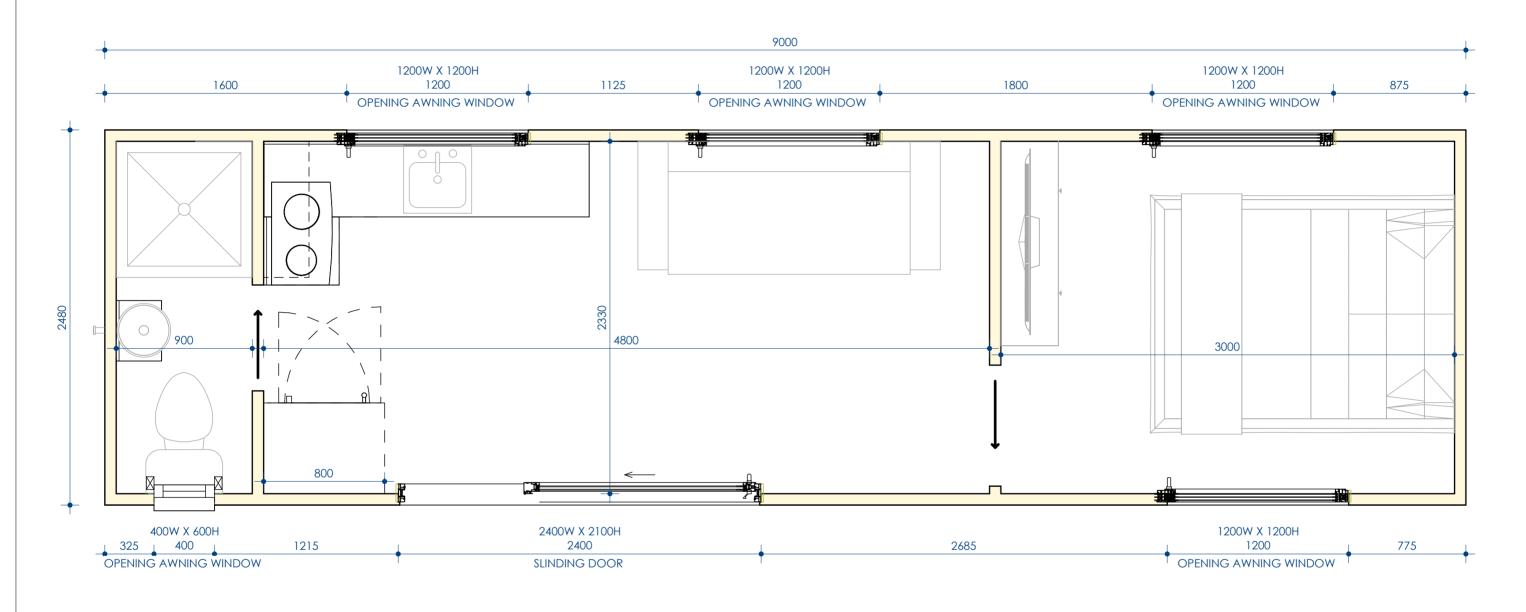

Level 1 1:25



## **STUDIO 9 METRE**

EMAIL: INFO@SMARTSPACETINYHOMES.COM.AU PHONE: +61 494 337 361

This drawing and the information contained here, are the copyrighted work of Smart Space Tiny Homes and may not be reproduced without written permission.



North

East 1:50 1:50



South 1:50



West 1:50



## **STUDIO 9 METRE**

EMAIL: INFO@SMARTSPACETINYHOMES.COM.AU PHONE: +61 494 337 361

This drawing and the information contained here, are the copyrighted work of Smart Space Tiny Homes and may not be reproduced without written permission.









Section 2 1:50



Section 3 3 1:50



## **STUDIO 9 METRE**

EMAIL: INFO@SMARTSPACETINYHOMES.COM.AU PHONE: +61 494 337 361

This drawing and the information contained here, are the copyrighted work of Smart Space Tiny Homes and may not be